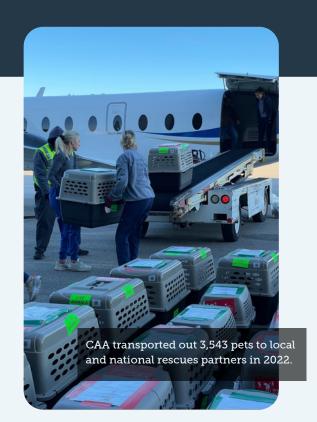

Our Transport Program found placement for 3,543 cats and dogs to bring to partners across the nation. With the help of The Bissell Pet Foundation, we were able to schedule more than a dozen private flights. CAA has gone nationwide with adoptions of our pets all over the country!

## SHELTER STATISTICS

3,761 pets found new homes

3,543 pets transferred to rescue partners

1,328 animals placed in foster care

919 pets were returned to their owners

1,972 community cats through TNR

1,200+ Pets for Life served