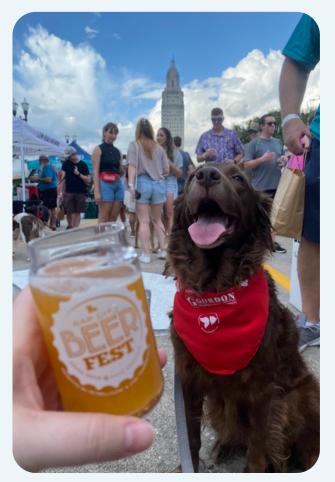

#### **CELEBRATING SUCCESS**

Cap City Beer Fest takes place annually in November and is a bark of a time! Offering many craft beer selections from near and far in a dog-friendly atmosphere, we are pleased to announce that Cap City Beer Fest 2022 raised record-breaking funds for Companion Animal Alliance totaling at over \$42,000.

We can't wait to see you next year!